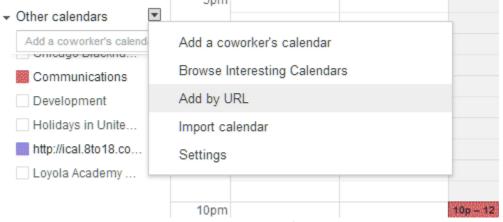

## Step 2b: Add a new calendar to a Google account

The link that you've copied can be used to quickly add a new calendar to an existing Google account. Please use the diagrams below, which depict how the process is completed within Google Calendars.

# EAST LAKE ACADEMY

A Roman Catholic School of Academic Excellence

1. Within a Google Calendar system (shown below on a desktop computer), click the down-arrow next to the **other calendars** and select **Add by URL** from the menu.