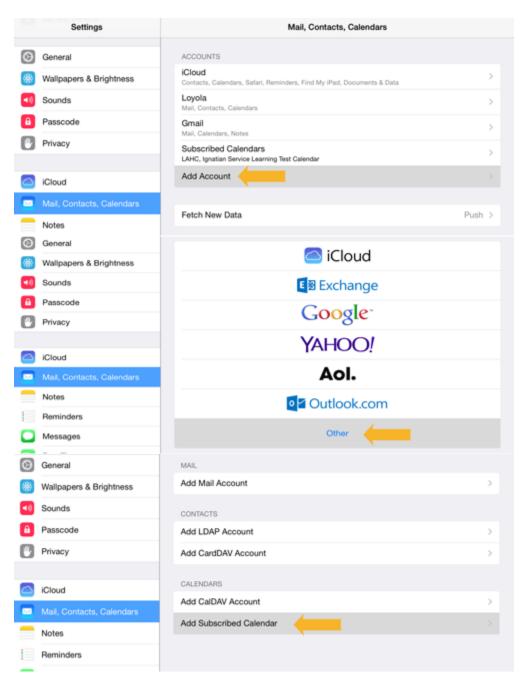

#### STEP 2a: Create a new calendar on an iPhone or iPad

The link that you've copied can be used to create a generic calendar account on your iPhone or iPad. Using this link, you will not need a username or password to link to the calendar. Please use the diagrams below, which depict how the process is completed within iOS 7.