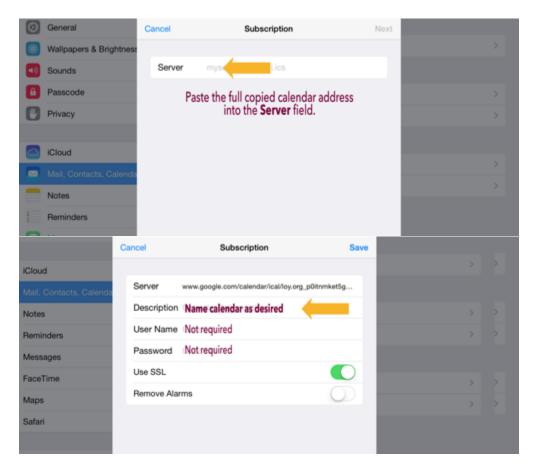

#### STEP 2a: Create a new calendar on an iPhone or iPad

The link that you've copied can be used to create a generic calendar account on your iPhone or iPad. Using this link, you will not need a username or password to link to the calendar. Please use the diagrams below, which depict how the process is completed within iOS 7.

Once you <u>save</u> your entry, you will be synced to this calendar. Please note that it may take up to eight (8) hours for changes in this calendar feed to be reflected in your newly synced iOS calendar.