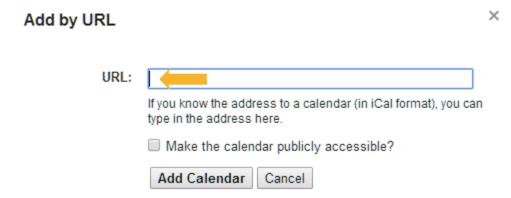

2. Paste your copied calendar address into the URL field and click the **Add Calendar** button.

The new calendar will appear in the **other calendars** section of your calendar screen, in the lower left. Please note that it may take up to eight (8) hours for changes in this calendar feed to be reflected in your newly synced Google calendar.