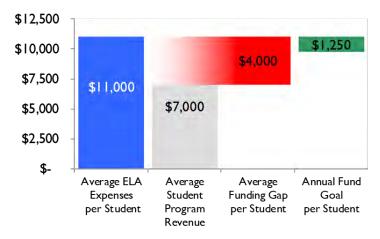

#### The Cost of an East Lake Academy Education

The Board of Directors projects that the cost of providing exceptional instruction for the students of East Lake Academy will be approximately \$1,300,000 for the 2017-2018 school These costs include faculty and instruction costs, administrative expenses, utilities, insurance, occupancy and financing costs. The Annual Fund financial goal of \$145,000 is equivalent to about 11% of expenses for the year. This is the largest source of family funding for our school outside of tuition and fees and its success is critical to the operations of East Lake Academy.

#### East Lake Needs Your Help

The Annual Fund provides supporters of East Lake Academy the chance to invest, through a tax-deductible contribution, in the school's mission to provide the highest quality education to our students and to contribute to their integral formation as Christian leaders. While the gap between expenses per student and the average tuition paid per student is about \$4,000, the Annual Fund goal per student is just \$1,250. We ask all our parents to consider a gift of a MINIMUM OF \$1,250 PER CHILD enrolled at East Lake Academy to fund basic operating expenses. In no way do we ask that every family give an equal gift, but rather that they make an equal sacrifice.