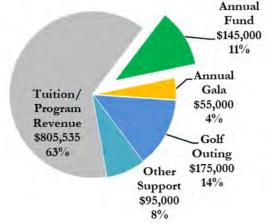

#### The Cost of an East Lake Academy Education

The Board of Directors projects that the cost of providing exceptional instruction for the students of East Lake Academy will be approximately \$1,300,000 for the 2017-2018 school These costs include faculty and instruction costs, administrative expenses, utilities, insurance, occupancy and financing costs. The Annual Fund financial goal of \$145,000 is equivalent to about 11% of expenses for the year. This is the largest source of family funding for our school outside of tuition and fees and its success is critical to the operations of East Lake Academy.

### The Annual Fund

The Annual Fund is a yearly appeal to all the families and friends of East Lake Academy to contribute financially to help the school meet it's annual operating expenses. with the Fall Golf Outing and the Annual Gala Benefit the Annual Fund helps to fill the gap between tuition This and operating expenses. fundraising allows East Lake Academy to keep tuition below the cost of comparable private schools on the North Shore of Chicago.

**Campaign Goals:** 1) \$145,000; and 2) 100% Participation