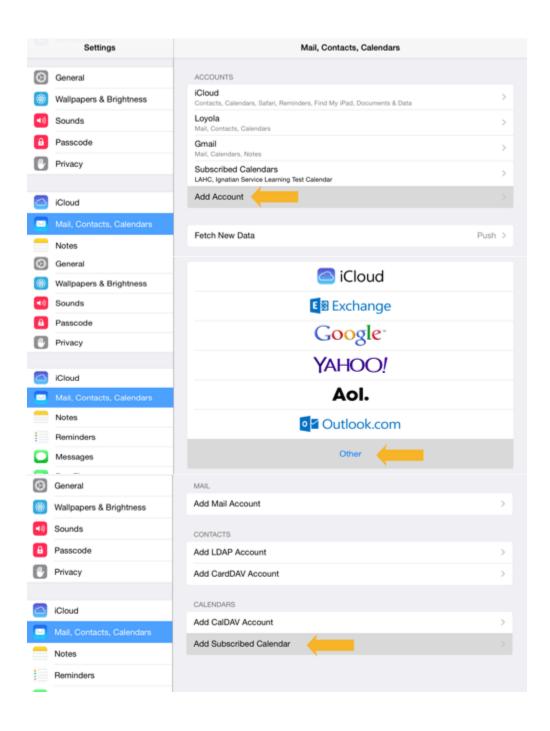

#### STEP 2a: Create a new calendar on an iPhone or iPad

The link that you've copied can be used to create a generic calendar account on your iPhone or iPad. Using this link, you will not need a username or password to link to the calendar. Please use the diagrams below, which depict how the process is completed within iOS 7.