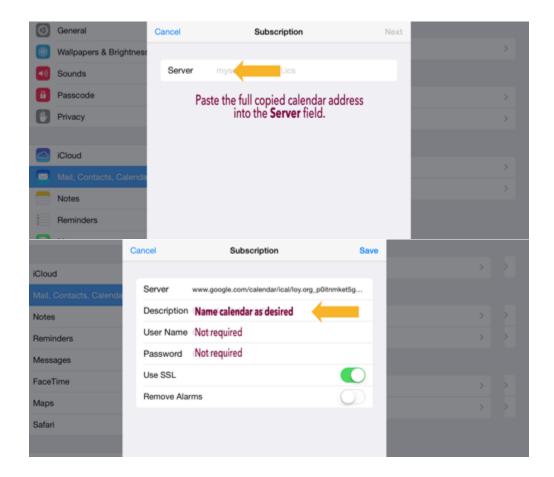

#### STEP 2a: Create a new calendar on an iPhone or iPad

The link that you've copied can be used to create a generic calendar account on your iPhone or iPad. Using this link, you will not need a username or password to link to the calendar. Please use the diagrams below, which depict how the process is completed within iOS 7.

# EAST LAKE ACADEMY

A Roman Catholic School of Academic Excellence

Once you <u>save</u> your entry, you will be synced to this calendar. Please note that it may take up to eight (8) hours for changes in this calendar feed to be reflected in your newly synced iOS calendar.