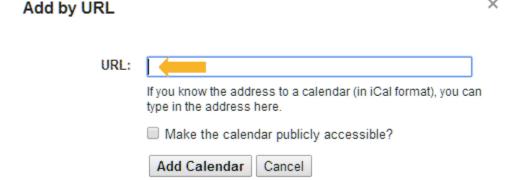

2. Paste your copied calendar address into the URL field and click the Add Calendar button.

The new calendar will appear in the **other calendars** section of your calendar screen, in the lower left. Please note that it may take up to eight (8) hours for changes in this calendar feed to be reflected in your newly synced Google calendar.