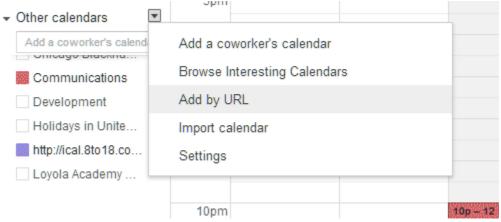

# EAST LAKE ACADEMY

A Roman Catholic School of Academic Excellence

1. Within a Google Calendar system (shown below on a desktop computer), click the down-arrow next to the **other calendars** and select **Add by URL** from the menu.